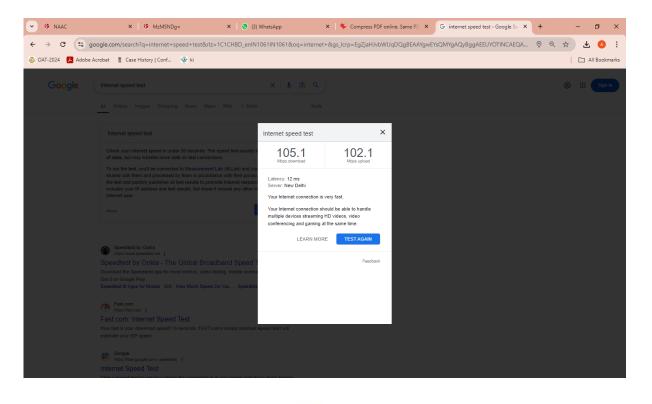

## **INERNET SPEED AVAILABILITY**

Principal Army College of Nursing Jalandhar Cantt

Prof (Dr) Vadivukkarasi P Prof-cum-Principal Ph : 70465-93297, 82838-24167 Army College of Nursing Deep Nagar Jalandhar Cantt